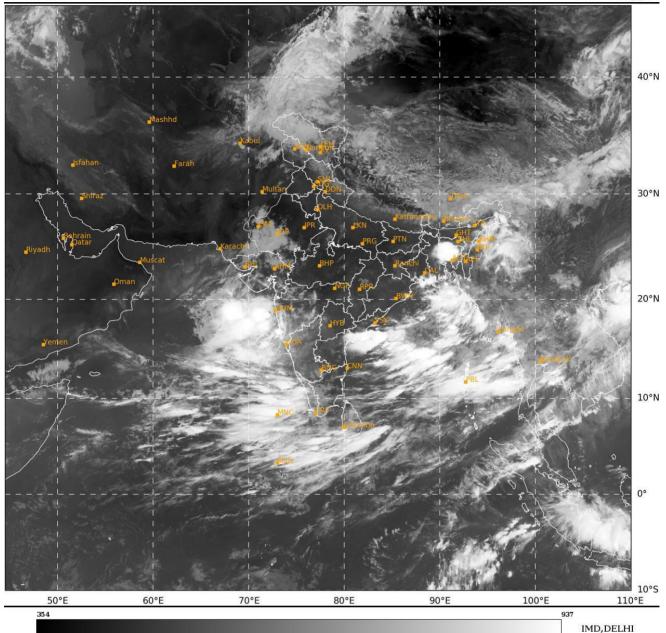

## **BAY OF BENGAL:**

A cyclonic circulation lay over westcentral Bay of Bengal off north Coastal Andhra Pradesh coast at 5.8 km above mean sea level at 0300 UTC of today's, 14<sup>th</sup> June, 2025.

Scattered to broken low and medium clouds with embedded intense convection lay over Bay of Bengal and Andaman Sea.

#### **ARABIAN SEA:**

Scattered to broken low and medium clouds with embedded intense to very intense convection lay over eastcentral and southeast Arabian Sea off Maharashtra — Goa - Karnataka coasts, Lakshadweep Island and Maldives area. Scattered low and medium clouds with embedded moderate to intense convection lay over west Arabian Sea & Comorin area.